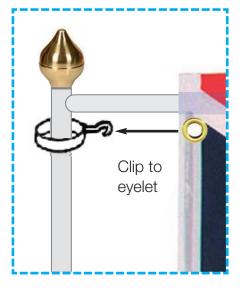

## Sleeve & Eyelets

Do not fly your flag in storm or gale conditions

Unit 8 Clearways Business Estate, London Road, West Kingsdown, Kent TN15 6ES www.flagconsultancy.co.uk