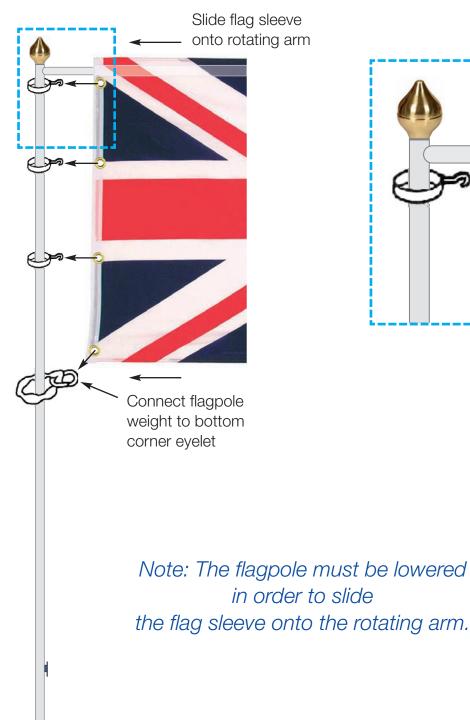

## Sleeve & Eyelets

Do not fly your flag in storm or gale conditions

Unit 8 Clearways Business Estate, London Road, West Kingsdown, Kent TN15 6ES www.flagconsultancy.co.uk