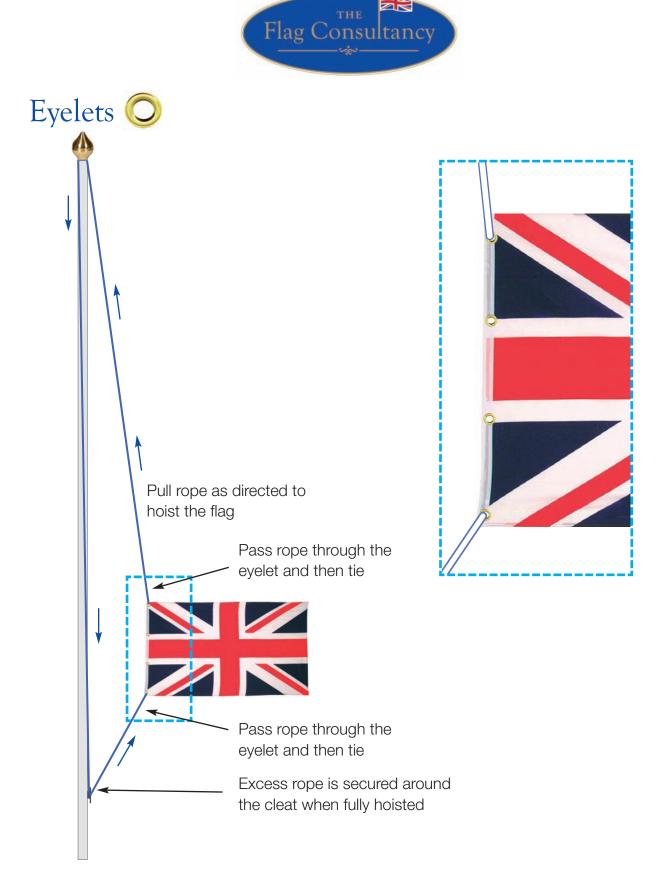

## Do not fly your flag in storm or gale conditions

Unit 8 Clearways Business Estate, London Road, West Kingsdown, Kent TN15 6ES www.flagconsultancy.co.uk