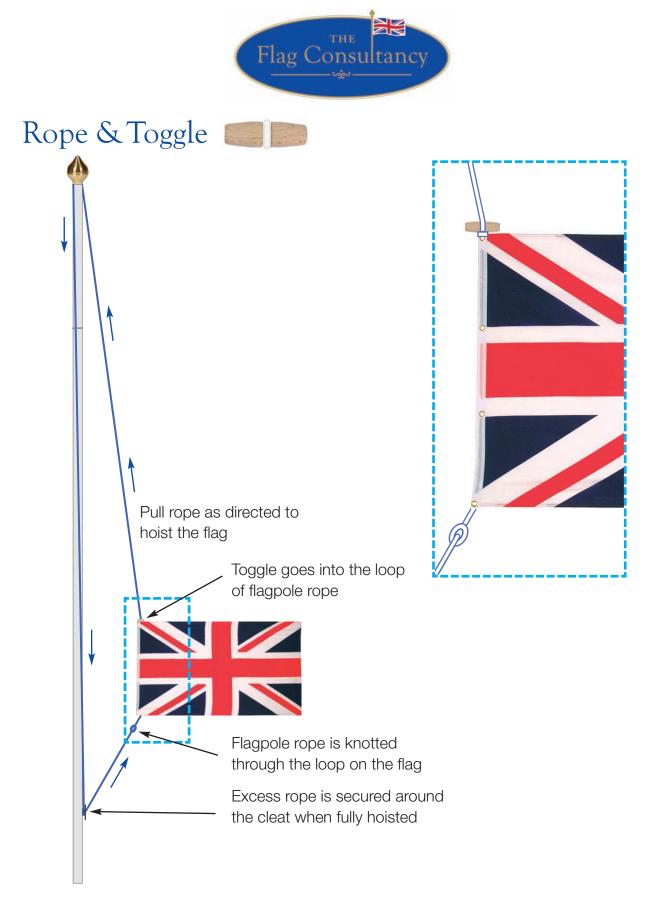

## Do not fly your flag in storm or gale conditions

Unit 8 Clearways Business Estate, London Road, West Kingsdown, Kent TN15 6ES www.flagconsultancy.co.uk